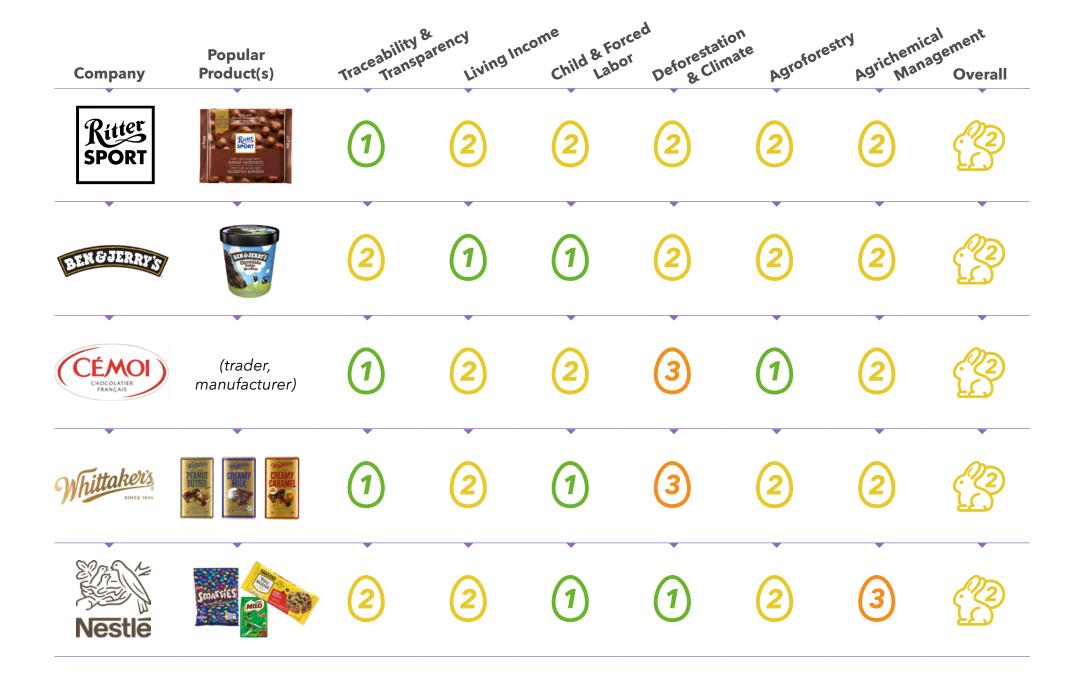

| Company                     | Popular<br>Product(s)                                                                                                                                                                                                                                                                                                                                                                                                                                                                                                                                                                                                                                                                                                                                                                                                                                                                                                                                                                                                                                                                                                                                                                                                                                                                                                                                                                                                                                                                                                                                                                                                                                                                                                                                                                                                                                                                                                                                                                                                                                                                                                         | Traceability 8 | Living Inc | Child & For | ed Deforestation | Agrofores | Agrichemic Mana | al<br>ge <sup>ment</sup><br>Overall |
|-----------------------------|-------------------------------------------------------------------------------------------------------------------------------------------------------------------------------------------------------------------------------------------------------------------------------------------------------------------------------------------------------------------------------------------------------------------------------------------------------------------------------------------------------------------------------------------------------------------------------------------------------------------------------------------------------------------------------------------------------------------------------------------------------------------------------------------------------------------------------------------------------------------------------------------------------------------------------------------------------------------------------------------------------------------------------------------------------------------------------------------------------------------------------------------------------------------------------------------------------------------------------------------------------------------------------------------------------------------------------------------------------------------------------------------------------------------------------------------------------------------------------------------------------------------------------------------------------------------------------------------------------------------------------------------------------------------------------------------------------------------------------------------------------------------------------------------------------------------------------------------------------------------------------------------------------------------------------------------------------------------------------------------------------------------------------------------------------------------------------------------------------------------------------|----------------|------------|-------------|------------------|-----------|-----------------|-------------------------------------|
| ÖRIGINAL<br>BEANS           |                                                                                                                                                                                                                                                                                                                                                                                                                                                                                                                                                                                                                                                                                                                                                                                                                                                                                                                                                                                                                                                                                                                                                                                                                                                                                                                                                                                                                                                                                                                                                                                                                                                                                                                                                                                                                                                                                                                                                                                                                                                                                                                               | 1              | 7          | 7           | 7                | 1         | 1               |                                     |
| CHOCOLONEIX                 | CHOCOLONEIX                                                                                                                                                                                                                                                                                                                                                                                                                                                                                                                                                                                                                                                                                                                                                                                                                                                                                                                                                                                                                                                                                                                                                                                                                                                                                                                                                                                                                                                                                                                                                                                                                                                                                                                                                                                                                                                                                                                                                                                                                                                                                                                   | 1              | 1          | 1           | 1                | 1         | 2               |                                     |
| BEYOND GOOD.                | ETING COOK BRIDGE | 1              | 1          | 2           | 1                | 1         | 1               |                                     |
| alter                       | SILK VELVET                                                                                                                                                                                                                                                                                                                                                                                                                                                                                                                                                                                                                                                                                                                                                                                                                                                                                                                                                                                                                                                                                                                                                                                                                                                                                                                                                                                                                                                                                                                                                                                                                                                                                                                                                                                                                                                                                                                                                                                                                                                                                                                   | 1              | 2          | 1           | 1                | 1         | 1               |                                     |
| HALBA  SWEET. SALTY, SWISS. | BRANCHE<br>BRANCHE<br>BRANCHE<br>BID BRANCHE                                                                                                                                                                                                                                                                                                                                                                                                                                                                                                                                                                                                                                                                                                                                                                                                                                                                                                                                                                                                                                                                                                                                                                                                                                                                                                                                                                                                                                                                                                                                                                                                                                                                                                                                                                                                                                                                                                                                                                                                                                                                                  | 1              | 1          | 2           | 1                | 1         | 2               |                                     |