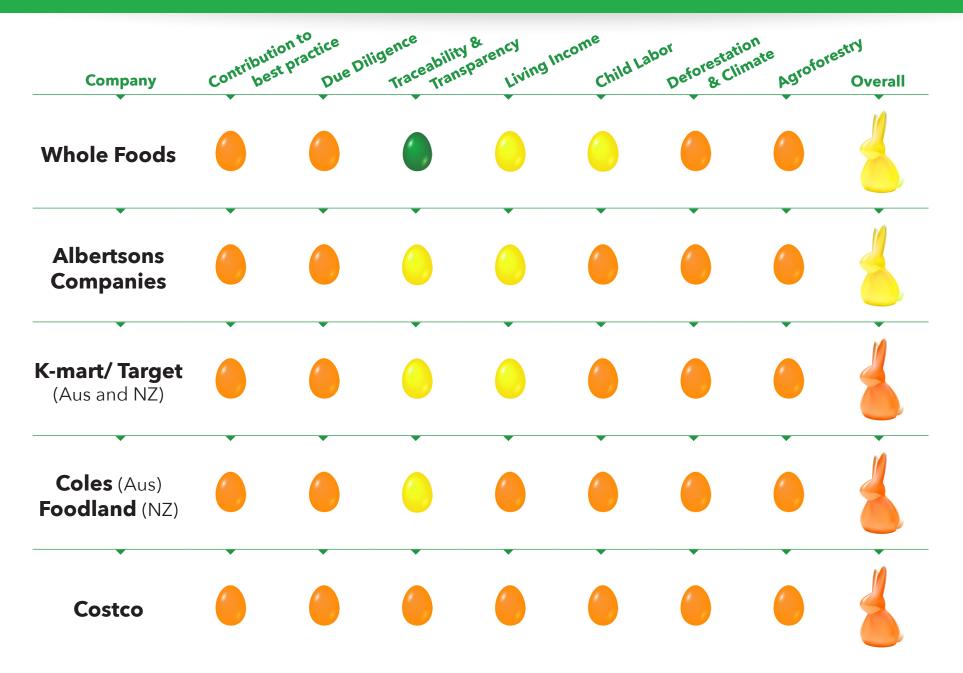

## Retailers' Transparency & Cocoa Sustainability

Compared to cocoa traders and chocolate manufacturers, retailers are far behind in accepting and addressing the responsibility they have for cocoa products in their value chain. In many cases, they struggle and are resistant to undertaking the work to examine their supply chain. As the biggest beneficiaries in the chocolate value chain, retailers are responsible for their own branded products *and* for what they put on their shelves. This scorecard is a comparative ranking of retailers on their sustainability practices.