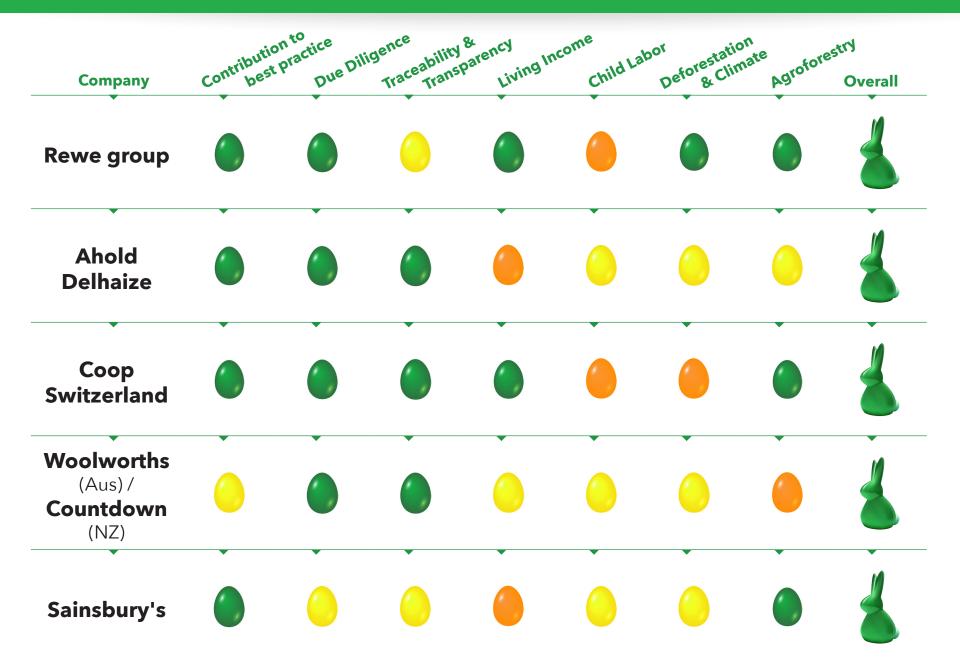

## Retailers' Transparency & Cocoa Sustainability

Compared to cocoa traders and chocolate manufacturers, retailers are far behind in accepting and addressing the responsibility they have for cocoa products in their value chain. In many cases, they struggle and are resistant to undertaking the work to examine their supply chain. As the biggest beneficiaries in the chocolate value chain, retailers are responsible for their own branded products *and* for what they put on their shelves. This scorecard is a comparative ranking of retailers on their sustainability practices.

## 2021 Easter Chocolate Shopping Guide | **Retailer Transparency**

2021 Easter Chocolate Shopping Guide | **Retailer Transparency** 

2021 Easter Chocolate Shopping Guide | **Retailer Transparency** 

The following retailers did not respond to our requests for information.