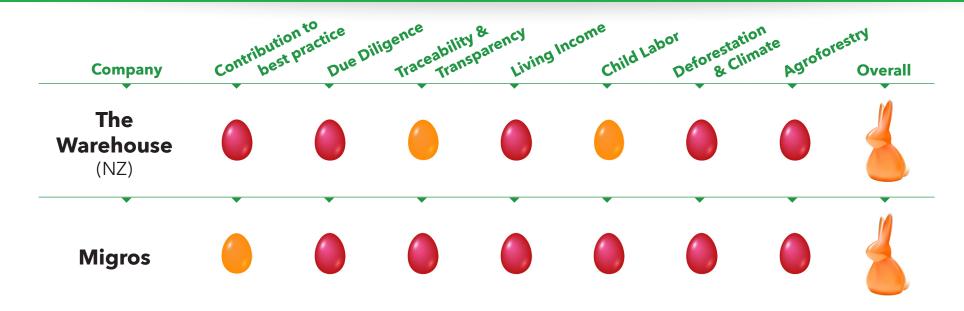

## Retailers' Transparency & Cocoa Sustainability

Compared to cocoa traders and chocolate manufacturers, retailers are far behind in accepting and addressing the responsibility they have for cocoa products in their value chain. In many cases, they struggle and are resistant to undertaking the work to examine their supply chain. As the biggest beneficiaries in the chocolate value chain, retailers are responsible for their own branded products *and* for what they put on their shelves. This scorecard is a comparative ranking of retailers on their sustainability practices.