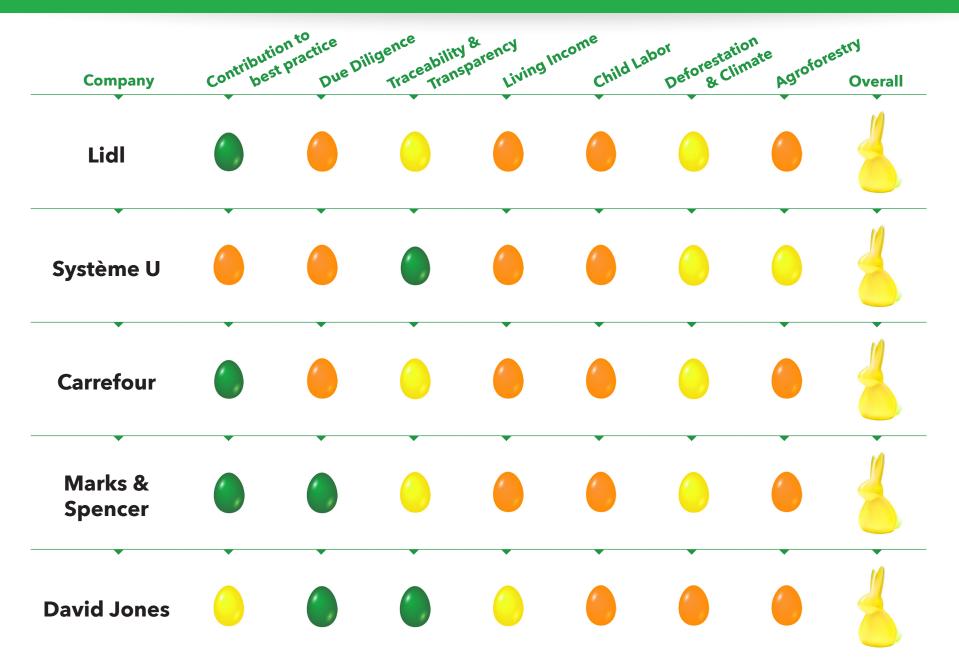

## Retailers' Transparency & Cocoa Sustainability

Compared to cocoa traders and chocolate manufacturers, retailers are far behind in accepting and addressing the responsibility they have for cocoa products in their value chain. In many cases, they struggle and are resistant to undertaking the work to examine their supply chain. As the biggest beneficiaries in the chocolate value chain, retailers are responsible for their own branded products *and* for what they put on their shelves. This scorecard is a comparative ranking of retailers on their sustainability practices.