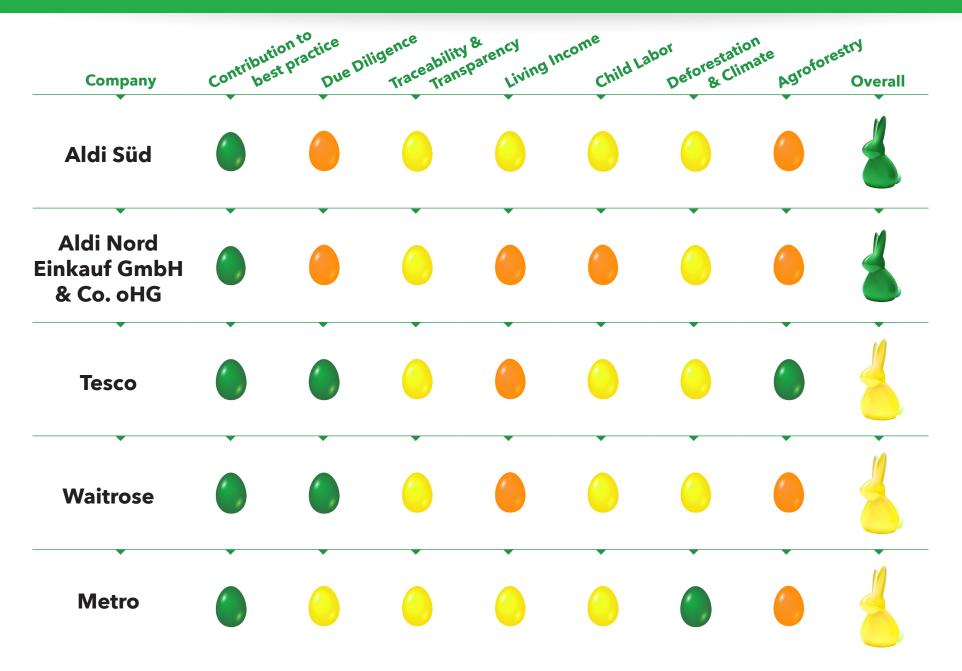

## Retailers' Transparency & Cocoa Sustainability

Compared to cocoa traders and chocolate manufacturers, retailers are far behind in accepting and addressing the responsibility they have for cocoa products in their value chain. In many cases, they struggle and are resistant to undertaking the work to examine their supply chain. As the biggest beneficiaries in the chocolate value chain, retailers are responsible for their own branded products *and* for what they put on their shelves. This scorecard is a comparative ranking of retailers on their sustainability practices.